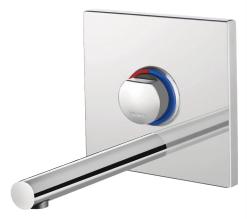

#### ADVANTAGES

Recessed TEMPOMIX 3 basin mixer kit 2/2: Tamperproof chrome-plated metal plate 160 x 160mm. Temperature control and operation via the push-button. Maximum temperature limiter (can be adjusted by installer). Soft-touch operation. Time flow ~7 seconds. Flow rate pre-set at 3 lpm at 3 bar pressure, can be adjusted 1.4 - 6 lpm. Scale-resistant flow straightener. Spout L. 190mm with smooth interior and low water volume (reduces niches where bacteria can develop). Suitable for people with reduced mobility. 30-year warranty. Order with 794BOX3 waterproof housing.