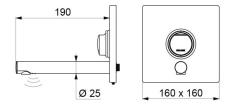

### **TECHNICAL CHARACTERISTICS**

TEMPOMIX 3 time flow basin mixer - Ref. 794250

#### TEMPOMIX 3 time flow basin mixer - Ref. 794250

| Connector    | F½"        |
|--------------|------------|
| Technology   | Time flow  |
| Height       | 160mm      |
| Width        | 160mm      |
| Spout length | 190mm      |
| Flow rate    | 3 lpm      |
| Norms        | ACS 🗓      |
| Warranty     | 30 MARANTY |