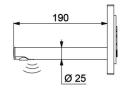

## TECHNICAL CHARACTERISTICS

BINOPTIC electronic basin tap - Ref. 370100

| Connector  | F½"                          |
|------------|------------------------------|
| Technology | Electronic                   |
| Length     | 190mm                        |
| Finish     | Satin finish stainless steel |
| Norms      | ACS                          |
| Warranty   | 30 E                         |