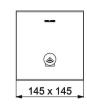

## **DESCRIPTION**

BINOPTIC electronic basin tap - Ref. 370100

Recessed electronic BINOPTIC 2 basin tap kit 2/2:

Mains supply with 230/6V (cable and transformer supplied).

Satin stainless steel plate 145 x 145mm with integrated electronics.