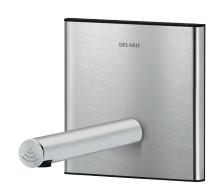

## **DESCRIPTION**

BINOPTIC electronic basin tap - Ref. 370100

Recessed electronic BINOPTIC 2 basin tap kit 2/2:

Mains supply with 230/6V (cable and transformer supplied).

Satin stainless steel plate 145 x 145mm with integrated electronics.

Flow rate pre-set at 3 lpm at 3 bar, can be adjusted.

Scale-resistant flow straightener.

Duty flush every 24 hours (can be adjusted to 12 hours or OFF) after the last use

Active, infrared presence detection, sensor at the end of the spout optimises detection.

Smooth interior spout with low volume of water (limits bacterial niches).

Suitable for people with reduced mobility.

30-year warranty.

Order with 370SBOX waterproof housing.