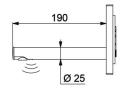

## TECHNICAL CHARACTERISTICS

BINOPTIC electronic basin tap - Ref. 370100

| Connector  | F½"                          |
|------------|------------------------------|
| Technology | Electronic                   |
| Length     | 190mm                        |
| Finish     | Satin finish stainless steel |
| Norms      | ACS                          |
| Warranty   | 30 E                         |
|            |                              |