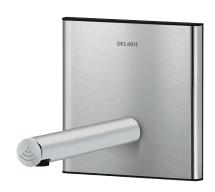

## **DESCRIPTION**

BINOPTIC electronic basin tap - Ref. 370100

Recessed electronic BINOPTIC 2 basin tap kit 2/2:

Mains supply with 230/6V (cable and transformer supplied).

Satin stainless steel plate 145 x 145mm with integrated electronics.

Smooth interior spout with low volume of water (limits bacterial niches). Suitable for people with reduced mobility.

30-year warranty.

Order with 370SBOX waterproof housing.