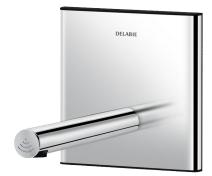

## **BINOPTIC** electronic basin tap

Ref. 370110

Mains supply, kit 2/2

## DESCRIPTION

BINOPTIC electronic basin tap - Ref. 370110

Recessed electronic BINOPTIC 2 basin tap kit 2/2:

Mains supply with 230/6V (cable and transformer supplied). Bright polished stainless steel plate 145 x 145mm with integrated electronics. Flow rate pre-set at 3 lpm at 3 bar, can be adjusted from 1.4 to 6 lpm.