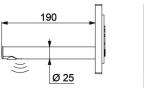

## DESCRIPTION

BINOPTIC electronic basin tap - Ref. 370110

Recessed electronic BINOPTIC 2 basin tap kit 2/2:

Mains supply with 230/6V (cable and transformer supplied). Bright polished stainless steel plate 145 x 145mm with integrated electronics. Flow rate pre-set at 3 lpm at 3 bar, can be adjusted from 1.4 to 6 lpm.

Scale-resistant flow straightener.

Duty flush every 24 hours (can be adjusted to 12 hours or OFF) after the last use.

Active, infrared presence detection, sensor at the end of the spout optimises detection.

## BINOPTIC electronic basin tap - Ref. 370110

| Connector  | F½"                             |
|------------|---------------------------------|
| Technology | Electronic                      |
| Length     | 145mm                           |
| Width      | 145mm                           |
| Finish     | Bright polished stainless steel |
| Norms      | ACS                             |
| Warranty   | 30 BEA                          |