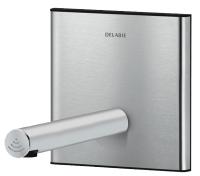

#### BINOPTIC electronic basin tap - Ref. 370106

Recessed electronic BINOPTIC 2 basin tap kit 2/2:

Battery-operated with CR123 Lithium 6V batteries.

Satin stainless steel plate  $145 \times 145$ mm with integrated electronics. Flow rate pre-set at 3 lpm at 3 bar, can be adjusted from 1.4 to 6 lpm.

Scale-resistant flow straightener.

Duty flush every 24 hours (can be adjusted to 12 hours or OFF) after the last use.

Active, infrared presence detection, sensor at the end of the spout optimises detection.

Anti-blocking security.

Smooth interior spout with low volume of water (limits bacterial niches). Suitable for people with reduced mobility. 30-year warranty. Order with 370PBOX waterproof housing.