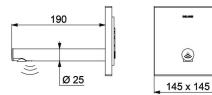

### BINOPTIC electronic basin tap - Ref. 370106

| Supply       | 6V batteries                 |
|--------------|------------------------------|
| Connector    | 1⁄2"                         |
| Technology   | Electronic                   |
| Length       | 145mm                        |
| Width        | 145mm                        |
| Spout length | 190mm                        |
| Finish       | Satin finish stainless steel |
| Norms        | ACS                          |
| Warranty     |                              |