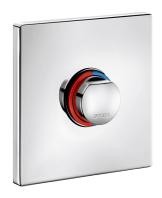

## **DESCRIPTION**

TEMPOMIX 3 shower mixer - Ref. 794218

Recessed time flow shower with soft-touch operation kit 2/2: Tamperproof chrome-plated metal control plate 160 x 160mm. Operation and temperature selection on control button. Maximum temperature limiter (can be adjusted by installer). Time flow ~30 seconds, can be adjusted. Soft-touch operation. Flow rate 6 lpm at 3 bar. Suitable for people with reduced mobility. 30-year warranty. Order with recessed waterproof housing ref. 794BOX1.

## **ADVANTAGES**

Soft-touch operation

Recessed installation, concealed fixings

System tested to over 500,000 operations

Sleek design

© DELABIE https://www.delabie.com