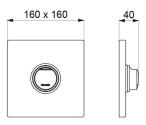

## TECHNICAL CHARACTERISTICS

TEMPOMIX 3 shower mixer - Ref. 794218

| Connector  | 1/2"          |
|------------|---------------|
| Technology | Time flow     |
| Depth      | 40mm          |
| Length     | 160mm         |
| Width      | 160mm         |
| Flow rate  | 6 lpm         |
| Finish     | Chrome-plated |
| Norms      | ACS ( )       |
| Warranty   | 30 E          |
|            |               |