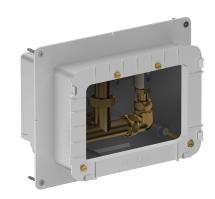

## Recessed waterproof housing for SECURITHERM shower

Ref. 792BOX

Waterproof, kit 1/2

## **DESCRIPTION**

Recessed waterproof housing for SECURITHERM shower - Ref. 792BOX

Waterproof housing kit 1/2:

For thermostatic shower mixer.

Partition thickness can be between 16 to 30mm.

30-year warranty

## **ADVANTAGES**

Installation recessed in wall

System tested to over 500,000 operations

100% waterproof housing