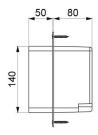

## TECHNICAL CHARACTERISTICS

Recessed waterproof housing for SECURITHERM shower - Ref. 792BOX

| Connector  | 1/2"                     |
|------------|--------------------------|
| Technology | Electronic and time flow |
| Height     | 140mm                    |
| Depth      | 130mm                    |
| Length     | 260mm                    |
| Width      | 200mm                    |
| Norms      | ACS 🔘 🖪                  |
| Warranty   | 30 g                     |
|            |                          |