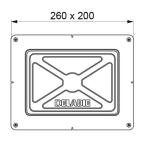

## TECHNICAL CHARACTERISTICS

Recessed waterproof housing for SECURITHERM shower - Ref. 792BOX

| Connector  | 1/2"                     |
|------------|--------------------------|
| Technology | Electronic and time flow |
| Height     | 140mm                    |
| Depth      | 130mm                    |
| Length     | 260mm                    |
| Width      | 200mm                    |
| Norms      | ACS 🔘 🖪                  |
| Warranty   | 30 g                     |
|            |                          |