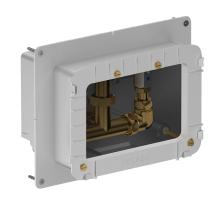

## Recessed waterproof housing for SECURITHERM shower

Ref. 792BOX

Waterproof, kit 1/2

## **DESCRIPTION**

Recessed waterproof housing for SECURITHERM shower - Ref. 792BOX

Waterproof housing kit 1/2: For thermostatic shower mixer. Partition thickness can be between 16 to 30mm. 30-year warranty.

## **ADVANTAGES**

Installation recessed in wall

System tested to over 500,000 operations

100% waterproof housing