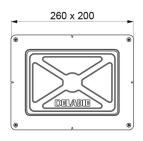

## TECHNICAL CHARACTERISTICS

Recessed waterproof housing for SECURITHERM shower - Ref. 792BOX

| Connector  | 1/2"                     |
|------------|--------------------------|
| Technology | Electronic and time flow |
| Height     | 140mm                    |
| Depth      | 130mm                    |
| Length     | 260mm                    |
| Width      | 200mm                    |
| Norms      | ACS 🕚 🔀                  |
| Warranty   | 30 M<br>WARRANTY         |
|            |                          |