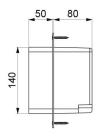

## TECHNICAL CHARACTERISTICS

Recessed waterproof housing for SECURITHERM shower - Ref. 792BOX

| Connector  | 1/2"                     |
|------------|--------------------------|
| Technology | Electronic and time flow |
| Height     | 140mm                    |
| Depth      | 130mm                    |
| Length     | 260mm                    |
| Width      | 200mm                    |
| Norms      | ACS 🕚 🔀                  |
| Warranty   | 30 M<br>WARRANTY         |
|            |                          |