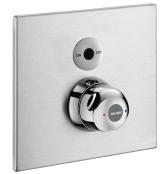

### Electronic SECURITHERM shower mixer - Ref. 792452

Recessed thermostatic electronic shower mixer, kit 2/2: Tamperproof satin stainless steel control plate 195 x 220mm. SECURITHERM thermostatic shower mixer ¾". Anti-scalding safety: automatic shut-off in the event of cold water failure. Anti-cold showers function: automatic shut-off if hot water fails. Adjustable temperature from 32° to 40°C, pre-set at 38°C. Battery-operated with CR-P2 223 6V Lithium battery. Infrared presence detection. Shower starts when hand is 4cm from the sensor. Voluntary or automatic shut-off after ~60 seconds. Duty flush (~60 seconds every 24 hours after last use). Flow rate 9 lpm at 3 bar. Concealed fixings, M<sup>1</sup>/<sub>2</sub>" stopcocks. Integrated non-return valves and filters. Chrome-plated Bayblend<sup>®</sup> control knob. Electronic shower mixer suitable for people with reduced mobility`. 30-year warranty. Order with waterproof housing ref. 792BOX.