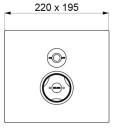

### Electronic SECURITHERM shower mixer - Ref. 792452

| Supply     | 6V                           |
|------------|------------------------------|
| Connector  | 1⁄2"                         |
| Technology | Électronique                 |
| Height     | 195mm                        |
| Depth      | 110mm                        |
| Width      | 220mm                        |
| Flow rate  | 9 lpm                        |
| Finish     | Satin finish stainless steel |
| Norms      | 🙆 ACS 🖪                      |
| Warranty   | 30 B<br>WARRANTY             |