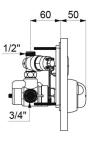

### Electronic SECURITHERM shower mixer - Ref. 792452

Recessed thermostatic electronic shower mixer, kit 2/2: Tamperproof satin stainless steel control plate 195 x 220mm. SECURITHERM thermostatic shower mixer ¾". Anti-scalding safety: automatic shut-off in the event of cold water failure. Anti-cold showers function: automatic shut-off if hot water fails. Adjustable temperature from 32° to 40°C, pre-set at 38°C. Battery-operated with CR-P2 223 6V Lithium battery. Infrared presence detection. Shower starts when hand is 4cm from the sensor. Voluntary or automatic shut-off after ~60 seconds. Duty flush (~60 seconds every 24 hours after last use). Flow rate 9 lpm at 3 bar. Concealed fixings, M<sup>1</sup>/<sub>2</sub>" stopcocks. Integrated non-return valves and filters. Chrome-plated Bayblend<sup>®</sup> control knob. Electronic shower mixer suitable for people with reduced mobility`. 30-year warranty. Order with waterproof housing ref. 792BOX.

### Electronic SECURITHERM shower mixer - Ref. 792452

| Supply     | 6V                           |
|------------|------------------------------|
| Connector  | 1⁄2"                         |
| Technology | Électronique                 |
| Height     | 195mm                        |
| Depth      | 110mm                        |
| Width      | 220mm                        |
| Flow rate  | 9 lpm                        |
| Finish     | Satin finish stainless steel |
| Norms      | 🙆 ACS 🖪                      |
| Warranty   | 30 B<br>WARRANTY             |