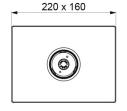

## TECHNICAL CHARACTERISTICS

TEMPOSTOP time flow shower valve - Ref. 749218

| Connector  | 1/2"                            |
|------------|---------------------------------|
| Technology | Time flow                       |
| Depth      | 60mm                            |
| Length     | 220mm                           |
| Width      | 160mm                           |
| Flow rate  | 12 lpm                          |
| Finish     | Bright polished stainless steel |
| Norms      | <b>3</b>                        |
| Warranty   | 30 g                            |
|            |                                 |