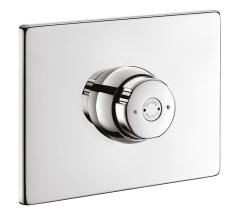

## TEMPOSTOP time flow shower valve

Ref. 749218

Time flow, kit 2/2

## **DESCRIPTION**

TEMPOSTOP time flow shower valve - Ref. 749218

Recessed time flow shower kit 2/2:

Tamperproof polished stainless steel control plate 160 x 220mm.

TEMPOSTOP ¾" time flow valve for mixed water supply.

Ligature-resistant ring.

Time flow ~30 seconds.

Flow rate 12 lpm at 3 bar, can be adjusted.

Solid brass body.

Concealed fixings.

M½" stopcock with filter.

Chrome-plated Bayblend® control.

30-year warranty.