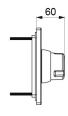

## TECHNICAL CHARACTERISTICS

TEMPOSTOP time flow shower valve - Ref. 749218

| Connector  | 1/2"                            |
|------------|---------------------------------|
| Technology | Time flow                       |
| Depth      | 60mm                            |
| Length     | 220mm                           |
| Width      | 160mm                           |
| Flow rate  | 12 lpm                          |
| Finish     | Bright polished stainless steel |
| Norms      | <b>3</b>                        |
| Warranty   | 30 g                            |
|            |                                 |