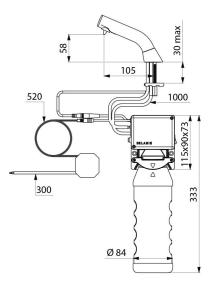

#### BINOPTIC deck-mounted electronic soap dispenser - Ref. 512021BK

Deck-mounted electronic soap dispenser. Liquid soap, foam soap or hydroalcoholic gel dispenser. No manual contact: hands are automatically detected by infrared cell. Spout made from matte black 304 stainless steel. No waste pump dispenser. Separate electronic unit and removable tank for installation under the basin. Automatic soap dispenser: mains supply with 230/6V transformer. For vegetable-based liquid soap with a maximum viscosity of 3,000 mPa.s or specialist foam soap. Compatible with hydroalcoholic gel. Spout length: 105mm. Supplied with a 1 litre tank. 30-year warranty. CE marked.

## **TECHNICAL CHARACTERISTICS**

BINOPTIC deck-mounted electronic soap dispenser - Ref. 512021BK

| Supply        | Mains supply 230/6V             |
|---------------|---------------------------------|
| Technology    | Infrared sensor                 |
| Drop height   | 58mm                            |
| Spout length  | 105mm                           |
| Volume        | 1 litre tank                    |
| Finish        | Matte black 304 stainless steel |
| Norms         | CE                              |
| Warranty      | 30 M                            |
| Repairability |                                 |