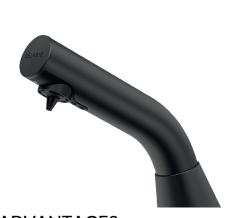

#### BINOPTIC deck-mounted electronic soap dispenser - Ref. 512021BK

Deck-mounted electronic soap dispenser. Liquid soap, foam soap or hydroalcoholic gel dispenser. No manual contact: hands are automatically detected by infrared cell. Spout made from matte black 304 stainless steel. No waste pump dispenser. Separate electronic unit and removable tank for installation under the basin. Automatic soap dispenser: mains supply with 230/6V transformer. For vegetable-based liquid soap with a maximum viscosity of 3,000 mPa.s or specialist foam soap. Compatible with hydroalcoholic gel. Spout length: 105mm. Supplied with a 1 litre tank. 30-year warranty. CE marked.