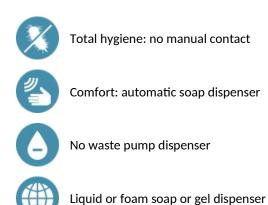

#### DESCRIPTION

BINOPTIC wall-mounted electronic soap dispenser - Ref. 512051BK

Wall-mounted electronic soap dispenser.
Liquid or foam soap or hydroalcoholic gel dispenser.
No manual contact: infrared cell detects hands automatically.
Matte black 304 stainless steel spout.
No waste pump dispenser.
Independent electronic housing and removable tank enable installation beneath the washbasin.
Automatic soap dispenser: mains supply with 230/6V transformer.
For vegetable-based liquid soap with maximum viscosity of 3,000 mPa.s or specific foam soap.
Compatible with hydroalcoholic gel
Total spout length: 115mm.
Supplied with 1-litre tank.
30-year warranty.
CE marked.

## **ADVANTAGES**