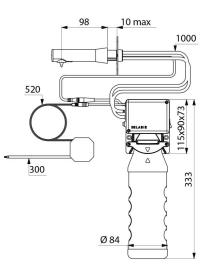

### **TECHNICAL CHARACTERISTICS**

BINOPTIC wall-mounted electronic soap dispenser - Ref. 512051BK

| Supply        | Mains 230/6V                    |
|---------------|---------------------------------|
| Technology    | Infrared sensor                 |
| Height        | 333mm (tank + electronic unit)  |
| Length        | 115mm                           |
| Spout length  | 98mm                            |
| Volume        | 1 litre tank                    |
| Finish        | Matte black 304 stainless steel |
| Norms         | CE                              |
| Warranty      | 30 M                            |
| Repairability | 150 REPAIRABILITY               |