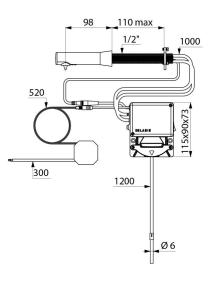

## DESCRIPTION

BINOPTIC wall-mounted electronic soap dispenser - Ref. 512111BK

Wall-mounted electronic soap dispenser.
Liquid or foam soap dispenser.
Vandal-resistant model for cross wall installation for walls up to 110mm.
No manual contact: infrared cell detects hands automatically.
Matte black 304 stainless steel spout.
No waste pump dispenser.
Separate electronic unit and removable tank for installation beneath the washbasin or in a service duct.
Automatic soap dispenser: mains supply with 230/6V transformer.
For vegetable-based liquid soap with maximum viscosity of 3,000 mPa.s or specific foam soap.
Total spout length: 115mm.
Supplied with flexible tube 1.20m for remote tanks (tank not supplied).
30-year warranty.
CE marked.

### BINOPTIC wall-mounted electronic soap dispenser - Ref. 512111BK

| Supply        | Mains supply 230/6 V            |
|---------------|---------------------------------|
| Connector     | 1/2"                            |
| Technology    | Infrared sensor                 |
| Height        | 115mm (electronic unit)         |
| Length        | 98mm                            |
| Thickness     | Max. 110mm (partition)          |
| Finish        | Matte black 304 stainless steel |
| Norms         | <b>CE</b>                       |
| Warranty      | 30 B                            |
| Repairability |                                 |