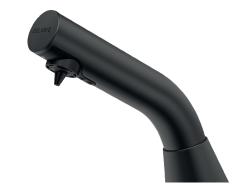

## **DESCRIPTION**

BINOPTIC deck-mounted electronic soap dispenser - Ref. 512121BK

Deck--mounted electronic soap dispenser.

Liquid or foam soap dispenser.

No manual contact: infrared cell detects hands automatically.

Matte black 304 stainless steel spout.

No waste pump dispenser.

Separate electronic unit for installation beneath the washbasin. Automatic soap dispenser: mains supply with 230/6V transformer.

For vegetable-based liquid soap with maximum viscosity of 3,000 mPa.s or specific foam soap.

Spout length: 105mm.

Supplied with 1.20m flexible tube for remote tanks.

Deck-mounted electronic soap dispenser.

30-year warranty.

CE marked.