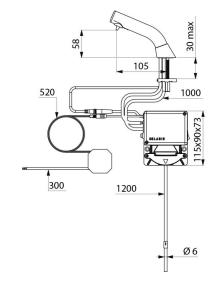

Matte black 304 stainless steel spout.

No waste pump dispenser.

Separate electronic unit for installation beneath the washbasin. Automatic soap dispenser: mains supply with 230/6V transformer.

For vegetable-based liquid soap with maximum viscosity of 3,000 mPa.s or specific foam soap.

Spout length: 105mm.

Supplied with 1.20m flexible tube for remote tanks.

Deck-mounted electronic soap dispenser.

30-year warranty.

CE marked.

## ADVANTAGES

Total hygiene: no manual contact

Comfort: automatic soap dispenser

No waste pump dispenser

Liquid or foam soap

| Supply        | Mains 230/6V                    |
|---------------|---------------------------------|
| Technology    | Infrared sensor                 |
| Drop height   | 58mm                            |
| Spout length  | 105mm                           |
| Finish        | Matte black 304 stainless steel |
| Norms         | C€                              |
| Warranty      | 30 S<br>WARRANTY                |
| Repairability | 50g<br>REPARABUTY               |
|               |                                 |