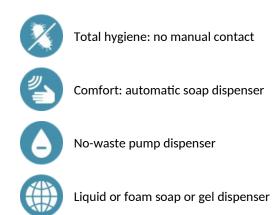

#### DESCRIPTION

BINOPTIC wall-mounted electronic soap dispenser - Ref. 512551BK

Wall-mounted electronic soap dispenser.
Liquid or foam soap or hydroalcoholic gel dispenser.
No manual contact: infrared cell detects hands automatically.
Matte black 304 stainless steel spout.
No waste pump dispenser.
Independent electronic housing and removable tank enable installation beneath the washbasin.
Automatic soap dispenser: mains supply with 230/6V transformer.
For vegetable-based liquid soap with maximum viscosity of 3,000 mPa.s or specific foam soap.
Compatible with hydroalcoholic gel
Total spout length: 115mm.
Supplied with 0.5-litre tank.
30-year warranty.
CE marked.