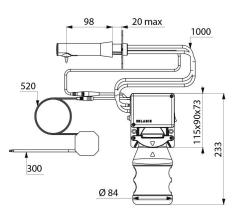

#### BINOPTIC wall-mounted electronic soap dispenser - Ref. 512551BK

| Supply        | Mains 230/6V                    |
|---------------|---------------------------------|
| Technology    | Infrared sensor                 |
| Height        | 233mm (tank + electronic unit)  |
| Length        | 115mm                           |
| Spout length  | 98mm                            |
| Volume        | 0.5 litre tank                  |
| Finish        | Matte black 304 stainless steel |
| Norms         | CE                              |
| Warranty      | 30 B                            |
| Repairability |                                 |