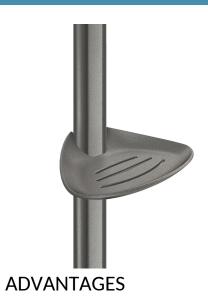

## Soap dish for Be-Line® grab bars, sliding, grey

Ref. 511912C

Metallised anthracite

Soap dish for Be-Line® grab bars, sliding, grey - Ref. 511912C

Soap dish for Be-Line® grab bars, sliding, metallised anthracite. Soap dish suitable for shower gel or soap. Soap dish for Be-Line® grab bars.

Anti-bacterial treatment: optimum protection against bacterial development. 30-year warranty.

Innovative design

For soap or shower gel