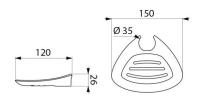

## TECHNICAL CHARACTERISTICS

Soap dish for Be-Line® grab bars, sliding, grey - Ref. 511912C

| Depth    | 120mm        |  |
|----------|--------------|--|
| Length   | 150mm        |  |
| Warranty | 30 SWARRANTY |  |