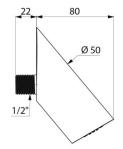

## TECHNICAL CHARACTERISTICS

RAINY shower head - Ref. 708000

| Connector | 1/2"                |
|-----------|---------------------|
| Depth     | 22mm + 80mm         |
| Flow rate | 6 lpm               |
| Diameter  | Ø 50mm              |
| Finish    | Chrome-plated metal |
| Norms     | <b>B</b> ACS        |
| Warranty  | 30 S WASRANTY       |
|           |                     |