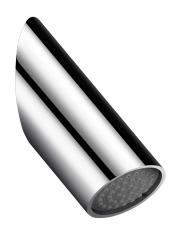

## **RAINY shower head**

Ref. 708000

Recessed rain-effect shower head

## **DESCRIPTION**

RAINY shower head - Ref. 708000

Fixed shower head.

Flow rate 6 lpm at 3 bar.

A higher flow rate can be achieved: remove flow rate regulator.

Scale-resistant head with nozzles, ligature-resistant.

Soft rain-effect flow engulfs user.

Chrome-plated metal.

Easy installation system: install the connection in the wall and then clip the

shower head to it.

Inlet M½".

Shower head for recessed inlet.

30-year warranty.