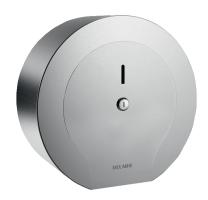

# Large toilet roll holder - 200 m

Ref. 510911S

Toilet paper dispenser

#### DESCRIPTION

Large toilet roll holder - 200 m - Ref. 510911S

Toilet paper dispenser. Large model for 200m rolls. Toilet paper dispenser made from polished satin 304 stainless steel. Hinged cover makes it easier to refill and improves hygiene. With back-piece: protects paper from imperfections in wall, humidity and dust. With lock and standard DELABIE key. Level control. Dimensions: Ø 245mm, depth 123mm. 30-year warranty.