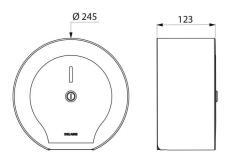

#### DESCRIPTION

Large toilet roll holder - 200 m - Ref. 510911S

Toilet paper dispenser. Large model for 200m rolls. Toilet paper dispenser made from polished satin 304 stainless steel. Hinged cover makes it easier to refill and improves hygiene. With back-piece: protects paper from imperfections in wall, humidity and dust. With lock and standard DELABIE key. Level control. Dimensions: Ø 245mm, depth 123mm. 30-year warranty.

| Depth         | 123mm                              |
|---------------|------------------------------------|
| Diameter      | Ø 245mm                            |
| Finish        | Polished satin 304 stainless steel |
| Warranty      | 30 M                               |
| Repairability |                                    |