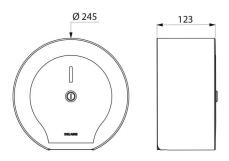

#### DESCRIPTION

Large toilet roll holder - 200 m - Ref. 510911BK

Toilet paper dispenser. Large model for 200m rolls. Toilet paper dispenser made from matte black powder-coated 304 stainless steel Hinged cover makes it easier to refill and improves hygiene. With back-piece: protects paper from imperfections in wall, humidity and dust. With lock and standard DELABIE key. Level control. Dimensions: Ø 245mm, depth 123mm. 30-year warranty.

## TECHNICAL CHARACTERISTICS

| Depth         | 123mm                           |
|---------------|---------------------------------|
| Diameter      | Ø 245mm                         |
| Finish        | Matte black 304 stainless steel |
| Warranty      | <b>30</b><br>WARRANTY           |
| Repairability | REDARABILITY                    |