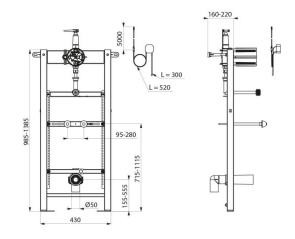

## **TECHNICAL CHARACTERISTICS**

TEMPOFIX 3 frame system for urinals - Ref. 543000

| Connector | 1/2"                      |
|-----------|---------------------------|
| Height    | 985 - 1,385mm             |
| Depth     | 160 - 220mm               |
| Width     | 430mm                     |
| Finish    | Black powder-coated steel |
| Warranty  | 30 E                      |

Adjustable bracket from 95 - 280mm.

Frame height can be adjusted from 0 to 200mm.

Ø 50mm soil pipe with waterproof seal and tube with connection washer Ø 35mm

Delivered pre-mounted.

Compatible with solid wall finishes from 13 to 120mm.

Supplied with recessed housing.

230/6V mains supply (5m cable and remote transformer supplied)

Valve configured for system flush, with accessories and connection protection. 30-year warranty.

Order with control plate references 430000, 430010 or 430030.