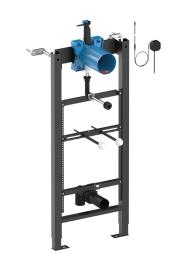

## **TEMPOFIX 3 frame system for urinals**

Ref. 543000

Steel frame system for urinals Ø 35mm

## **DESCRIPTION**

TEMPOFIX 3 frame system for urinals - Ref. 543000

Frame system for urinals Ø 35mm, kit 1/2:

Black powder-coated steel frame for wall-mounted installation.

Fixes to floor and load-bearing walls with anchoring bolts supplied.

Adjustable bracket from 95 - 280mm.

Frame height can be adjusted from 0 to 200mm.

Ø 50mm soil pipe with waterproof seal and tube with connection washer Ø 35mm

Delivered pre-mounted.

Compatible with solid wall finishes from 13 to 120mm.

Supplied with recessed housing.

230/6V mains supply (5m cable and remote transformer supplied)

Valve configured for system flush, with accessories and connection protection. 30-year warranty.

Order with control plate references 430000, 430010 or 430030.