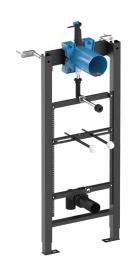

## **TEMPOFIX 3 frame system for urinals**

Ref. 543006

Steel frame system for urinals Ø 35mm

## **DESCRIPTION**

TEMPOFIX 3 frame system for urinals - Ref. 543006

Frame system for urinals Ø 35mm, kit 1/2:

Black powder-coated steel frame for wall-mounted installation.

Fixes to floor and load-bearing walls with anchoring bolts supplied.

Adjustable bracket from 95 - 280mm.

Frame height can be adjusted from 0 to 200mm.

Ø 50mm soil pipe with waterproof seal and tube with connection washer Ø 35mm.

Delivered pre-mounted.

Compatible with solid wall finishes from 13 to 120mm.

Supplied with recessed housing

Valve configured for system flush, with accessories and connection protection. 30-year warranty.

Order with control plate references 430006, 430016, 430036, 778700 or 778707.