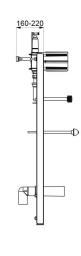

## **TECHNICAL CHARACTERISTICS**

TEMPOFIX 3 frame system for urinals - Ref. 543006

| Connector | 1/2"                      |
|-----------|---------------------------|
| Height    | 985 - 1,385mm             |
| Depth     | 160 - 220mm               |
| Width     | 430mm                     |
| Finish    | Black powder-coated steel |
| Warranty  | 30 g                      |