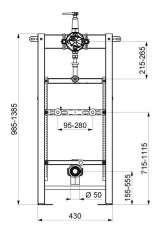

## **TECHNICAL CHARACTERISTICS**

TEMPOFIX 3 frame system for urinals - Ref. 543006

| Connector | 1/2"                      |
|-----------|---------------------------|
| Height    | 985 - 1,385mm             |
| Depth     | 160 - 220mm               |
| Width     | 430mm                     |
| Finish    | Black powder-coated steel |
| Warranty  | 30 g                      |

Adjustable bracket from 95 - 280mm.

Frame height can be adjusted from 0 to 200mm.

Ø 50mm soil pipe with waterproof seal and tube with connection washer Ø 35mm.

Delivered pre-mounted.

Compatible with solid wall finishes from 13 to 120mm.