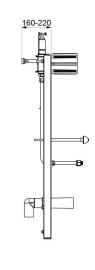

## TECHNICAL CHARACTERISTICS

TEMPOFIX 3 frame system for urinals - Ref. 543000D

| Connector | 1⁄2"                      |
|-----------|---------------------------|
| Height    | 985 - 1,385mm             |
| Depth     | 160 - 220mm               |
| Width     | 430 mm                    |
| Finish    | Black powder-coated steel |
| Warranty  | 30 W                      |