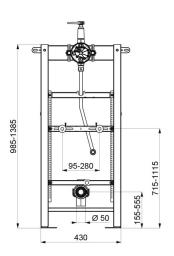

Adjustable bracket from 95 - 280mm.

Frame height can be adjusted from 0 to 200mm.

Ø 50mm soil pipe with waterproof seal.

Tube with ½" brass connection for urinals with flexible inlet.

Delivered pre-mounted.

## TECHNICAL CHARACTERISTICS

TEMPOFIX 3 frame system for urinals - Ref. 543000D

| Connector | 1⁄2"                      |
|-----------|---------------------------|
| Height    | 985 - 1,385mm             |
| Depth     | 160 - 220mm               |
| Width     | 430 mm                    |
| Finish    | Black powder-coated steel |
| Warranty  | 30 W                      |