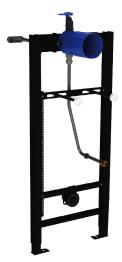

## **TEMPOFIX 3 frame system for urinals**

Ref. 543000D

Steel frame system for urinal with flexible, 1/2"

## **DESCRIPTION**

TEMPOFIX 3 frame system for urinals - Ref. 543000D

Steel frame system for urinal with flexible ½", kit ½:

Black powder-coated steel frame for wall-mounted installation.

Fixes to floor and load-bearing walls with anchoring bolts supplied.