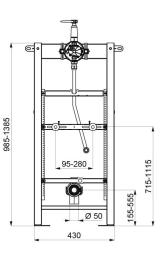

#### TEMPOFIX 3 frame system for urinals - Ref. 543006D

| Connector | 1⁄2"                      |
|-----------|---------------------------|
| Height    | 985 - 1,385mm             |
| Depth     | 160 - 220mm               |
| Width     | 430mm                     |
| Finish    | Black powder-coated steel |
| Warranty  | <b>30</b><br>WARRANTY     |