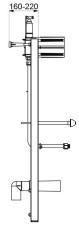

#### TEMPOFIX 3 frame system for urinals - Ref. 543006D

| Connector | 1⁄2"                      |
|-----------|---------------------------|
| Height    | 985 - 1,385mm             |
| Depth     | 160 - 220mm               |
| Width     | 430mm                     |
| Finish    | Black powder-coated steel |
| Warranty  | <b>30</b><br>WARRANTY     |