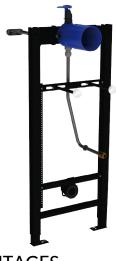

#### TEMPOFIX 3 frame system for urinals - Ref. 543006D

Frame system for urinal with flexible ½", kit ½:
Black powder-coated steel frame for wall-mounted installation.
Fixes to floor and load-bearing walls with anchoring bolts supplied.
Adjustable bracket from 95 - 280mm.
Frame height can be adjusted from 0 to 200mm.
Ø 50mm soil pipe with waterproof seal.
Tube with ½" brass connection for urinals with flexible inlet.
Delivered pre-mounted.
Compatible with solid wall finishes from 13 - 120mm.
Supplied with recessed housing.
Valve configured for system flush, with accessories and connection protection..
30-year warranty.
Order with control plate references 430006, 430016, 430026, 430036, 778700 or 778707.

# ADVANTAGES

Easy and quick to install: supplied pre-mounted

Height and centres can be adjusted

Compatible with battery-operated electronic valves