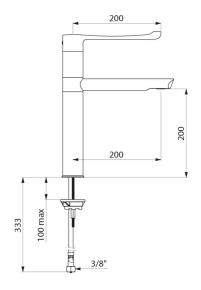

# BIOSAFE sequential mechanical basin mixer

Ref. 2664T5

Tall single hole sequential mixer H. 200mm L. 200mm

BIOSAFE sequential mechanical basin mixer - Ref. 2664T5

Tall deck-mounted mechanical basin mixer.

Sequential mechanical mixer: opens and closes with cold water, with 70° lever turning range.

Single hole mixer with swivelling spout H. 200mm L. 200mm.

Tall spout L. 120mm with hygienic BIOSAFE outlet suitable for fitting a BIOFIL point-of-use filter.

#### BIOSAFE sequential mechanical basin mixer - Ref. 2664T5

| Supply              | 3/8"                        |
|---------------------|-----------------------------|
| Technology          | Sequential mechanical mixer |
| Drop height         | 200mm                       |
| Spout length        | 200mm                       |
| Flow rate           | 5 lpm                       |
| Temperature limiter | Yes                         |
| Finish              | Chrome-plated brass         |