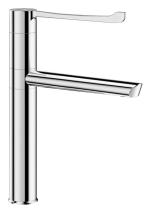

# BIOSAFE sequential mechanical basin mixer

Ref. 2664T5

Tall single hole sequential mixer H. 200mm L. 200mm

BIOSAFE sequential mechanical basin mixer - Ref. 2664T5

Tall deck-mounted mechanical basin mixer.

Sequential mechanical mixer: opens and closes with cold water, with 70° lever turning range.

Single hole mixer with swivelling spout H. 200mm L. 200mm.

Tall spout L. 120mm with hygienic BIOSAFE outlet suitable for fitting a BIOFIL point-of-use filter.