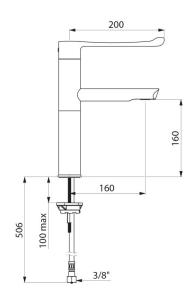

## TECHNICAL CHARACTERISTICS

Sequential mechanical BIOSAFE basin mixer - Ref. 2665T1

| Supply              | 3/8"                        |
|---------------------|-----------------------------|
| Technology          | Sequential mechanical mixer |
| Drop height         | 160mm                       |
| Spout length        | 160mm                       |
| Flow rate           | 5 lpm                       |
| Temperature limiter | Yes                         |
| Finish              | Chrome-plated brass         |
| Norms               | WRAS ACS                    |