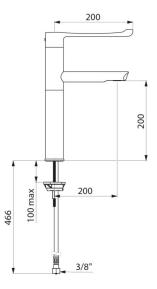

# **BIOSAFE** sequential mechanical basin mixer

Ref. 2665T5

Tall single hole sequential mixer H. 200mm L. 200mm

### BIOSAFE sequential mechanical basin mixer - Ref. 2665T5

Deck-mounted tall mechanical basin mixer.

Sequential mechanical mixer: opens and closes with cold water over a range of 70°.

Single hole mixer with fixed spout H. 200mm L. 200mm.