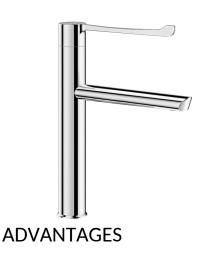

Sequential: opens/closes with cold water

Thermal shock without removing

the control lever

Maximum hygiene: controls biofilm

No manual contact: Hygiene control lever