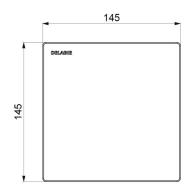

#### Control plate for TEMPOMATIC 4 for urinals - Ref. 430030

| Supply     | 230/6V mains supply                                     |
|------------|---------------------------------------------------------|
| Technology | Electronic                                              |
| Length     | 145mm                                                   |
| Width      | 145mm                                                   |
| Finish     | Black wall plate in shock-resistant vitro-ceramic glass |
| Norms      | JWRAS 🔌 CE 💹 🔤 Ü                                        |
| Warranty   | 30 <sup>th</sup><br>WARRANTY                            |