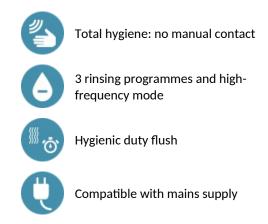

## ADVANTAGES

Black wall plate 145 x 145mm in shock-resistant tempered glass with integrated electronics.

Shock-resistant infrared presence detection sensor.

Detection delay is 10 seconds.

3 programmes (rinsing volume can be adjusted according to urinal type). High frequency mode (exclusive to DELABIE):

- Short rinse after each user.

- Additional rinse after the period of increased frequency of use. Hygienic duty flush every 24 hours (can be adjusted to 12 hours or OFF) after

last use: prevents vaccums.

Flow rate pre-set at 0.15 L/sec at 3 bar, can be adjusted.

TEMPOMATIC 4 F½" value compatible with sea water, rain water and grey water.

Installation in waterproof housing with waterproof collar, transformer, filter and stopcock.