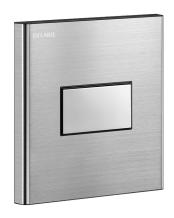

## TEMPOFLUX control plate for urinals

Ref. 778707

Time flow valve 7 sec with soft-touch operation - For urinals

## **DESCRIPTION**

TEMPOFLUX control plate for urinals - Ref. 778707

Control plate and time flow valve TEMPOFLUX  $F\frac{1}{2}$ ", kit 2/2: Satin finish stainless steel wall plate 145 x 145mm. Chrome-plated metal button.

Soft-touch operation.

Time flow pre-set at ~7 seconds.

Flow rate pre-set at 0.15 L/sec. at 3 bar, can be adjusted up to 0.3 L/sec. Compatible with sea water, rain water and grey water.

Complies with European standard EN 12541 (class II acoustic level). Install in waterproof housing with waterproof collar, filter and stopcock. Suitable for people with reduced mobility. 30-year warranty.