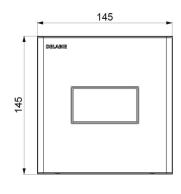

## TECHNICAL CHARACTERISTICS

**TEMPOFLUX** control plate for urinals - Ref. 778707

| Technology | Time flow             |
|------------|-----------------------|
| Length     | 145mm                 |
| Width      | 145mm                 |
| Finish     | Satin stainless steel |
| Norms      | Æ                     |
| Warranty   | 30 WARRANTY           |