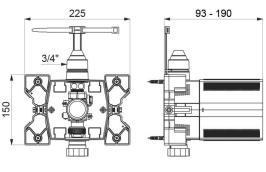

#### Recessed waterproof housing for TEMPOMATIC WCs - Ref. 464SBOX

| Connector | F¾"         |
|-----------|-------------|
| Height    | 150mm       |
| Depth     | 93 to 190mm |
| Width     | 225mm       |
| Norms     |             |
| Warranty  | 30 BEA      |