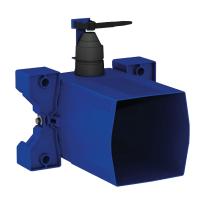

#### DESCRIPTION

Recessed waterproof housing for TEMPOMATIC WCs - Ref. 464SBOX

Recessed waterproof housing, kit 1/2: Flush system without cistern: directly connected to pipework. Compatible with 230/6V mains supply (cable and transformer supplied). Collar with waterproof seal. Hydraulic connection to the outside and maintenance from the front. Adjusts to all types of installation (rails, solid walls, panels). Compatible with wall finishes from 10 - 120mm (while maintaining the minimum recessing depth of 93mm). Suitable for standard or "pipe-in-pipe" supply. Stopcock and flow rate adjustment, activation and electronic unit are all integrated and accessible from the front. Backflow prevention device inside the housing. Secure system flush without sensitive elements. Outlet connection for PVC tube Ø26/32mm. 30-year warranty.