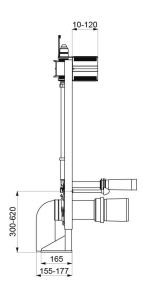

#### TEMPOFIX 3 self-supporting frame system for WCs - Ref. 564005

Self-supporting frame system for wall-hung WCs, kit 1/2: Black powder-coated steel frame:

- With large feet for fixing to load-bearing floors.
- Frame height can be adjusted from 0 200mm (with 1m mark).
- Compatible with solid walls from 10 120mm.
- Ø 32mm flush tube with Ø 55mm connection washer.
- PVC soil pipe, Ø 100mm outlet to glue to waterproof seal, with 2 setting positions.

#### TEMPOFIX 3 self-supporting frame system for WCs - Ref. 564005

| Connector  | 3⁄4"                      |
|------------|---------------------------|
| Technology | Electronic and time flow  |
| Height     | 1000 to 1320mm            |
| Depth      | 157 - 177mm               |
| Width      | 350mm                     |
| Diameter   | Ø 100mm outlet            |
| Finish     | Black powder-coated steel |
| Warranty   |                           |