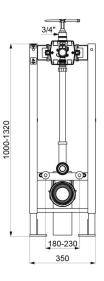

#### TEMPOFIX 3 self-supporting frame system for WCs - Ref. 564005

| Connector  | 3⁄4"                      |
|------------|---------------------------|
| Technology | Electronic and time flow  |
| Height     | 1000 to 1320mm            |
| Depth      | 157 - 177mm               |
| Width      | 350mm                     |
| Diameter   | Ø 100mm outlet            |
| Finish     | Black powder-coated steel |
| Warranty   |                           |