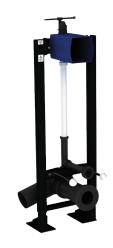

#### TEMPOFIX 3 self-supporting frame system for WCs - Ref. 564005

Self-supporting frame system for wall-hung WCs, kit 1/2: Black powder-coated steel frame:

- With large feet for fixing to load-bearing floors.
- Frame height can be adjusted from 0 200mm (with 1m mark).
- Compatible with solid walls from 10 120mm.
- Ø 32mm flush tube with Ø 55mm connection washer.
- PVC soil pipe, Ø 100mm outlet to glue to waterproof seal, with 2 setting positions.

Recessed waterproof housing: flush system without cistern, directly connected to pipework.

- Compatible with TEMPOMATIC dual control or TEMPOMATIC Connect electronic WC valve.
- Compatible with 230/6V mains supply.
- Backflow prevention device inside the housing.
- Integrated stopcock and flow rate regulation.

Supplied pre-mounted.

30-year warranty.

Order with control plate references 464000, 464050, 465000 or 465050.