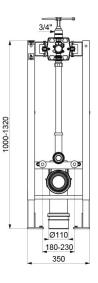

#### TEMPOFIX 3 self-supporting frame system for WCs - Ref. 564005DE

Self-supporting frame system for wall-hung WCs, kit 1/2: Black powder-coated steel frame:

- With large feet for fixing to load-bearing floors.
- Frame height can be adjusted from 0 200mm (with 1m mark).
- Compatible with solid walls from 10 120mm.
- Ø 32mm flush tube with Ø 55mm connection washer.
- ABS soil pipe, Ø 110mm HDPE outlet with waterproof seal, with 2 setting positions.

### TEMPOFIX 3 self-supporting frame system for WCs - Ref. 564005DE

| Connector  | 3⁄4"                      |
|------------|---------------------------|
| Technology | Electronic and time flow  |
| Height     | 1000 to 1320mm            |
| Depth      | 157 - 177mm               |
| Width      | 350mm                     |
| Diameter   | Ø 110mm outlet            |
| Finish     | Black powder-coated steel |
| Warranty   | <b>30</b><br>WARRANTY     |