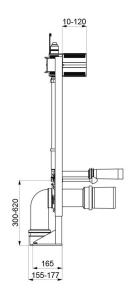

#### TEMPOFIX 3 self-supporting frame system for WCs - Ref. 564005DE

Self-supporting frame system for wall-hung WCs, kit 1/2: Black powder-coated steel frame:

- With large feet for fixing to load-bearing floors.
- Frame height can be adjusted from 0 200mm (with 1m mark).
- Compatible with solid walls from 10 120mm.
- Ø 32mm flush tube with Ø 55mm connection washer.
- ABS soil pipe, Ø 110mm HDPE outlet with waterproof seal, with 2 setting positions.

### TEMPOFIX 3 self-supporting frame system for WCs - Ref. 564005DE

| Connector  | 3⁄4"                      |
|------------|---------------------------|
| Technology | Electronic and time flow  |
| Height     | 1000 to 1320mm            |
| Depth      | 157 - 177mm               |
| Width      | 350mm                     |
| Diameter   | Ø 110mm outlet            |
| Finish     | Black powder-coated steel |
| Warranty   | <b>30</b><br>WARRANTY     |