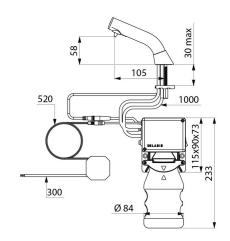

## **TECHNICAL CHARACTERISTICS**

BINOPTIC deck-mounted electronic soap dispenser - Ref. 512521BK

| Supply        | 230/6V mains supply             |
|---------------|---------------------------------|
| Technology    | Infrared sensor                 |
| Drop height   | 58mm                            |
| Spout length  | 105mm                           |
| Volume        | 0.5 litre tank                  |
| Finish        | Matte black 304 stainless steel |
| Norms         | CE                              |
| Warranty      | 30 g<br>WASHANTY                |
| Repairability | 50 g                            |
|               |                                 |

For vegetable-based liquid soap with a maximum viscosity of 3,000 mPa.s or specialist foam soap.

Compatible with hydroalcoholic gel.

Spout length: 105mm.

Supplied with a 0.5 litre tank.

30-year warranty.

CE marked.