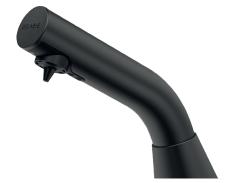

## **DESCRIPTION**

BINOPTIC deck-mounted electronic soap dispenser - Ref. 512521BK

Deck-mounted electronic soap dispenser.

Liquid soap, foam soap or hydroalcoholic gel dispenser.

No manual contact: hands are automatically detected by infrared cell.

Spout made from chrome-plated 304 stainless steel.

No waste pump dispenser.

Separate electronic unit and removable tank for installation under the basin.

Automatic soap dispenser: mains supply with 230/6V transformer.