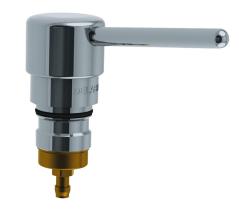

## Cartridge with push-button mechanism and straight spout

Ref. 729308

For time flow soap dispensers

## **DESCRIPTION**

Cartridge with push-button mechanism and straight spout - Ref. 729308

Cartridge for soap dispensers. Push-button and straight spout in chrome-plated brass. Compatible with soap dispensers 729XXX sold before 01/2025

## TECHNICAL CHARACTERISTICS

Cartridge with push-button mechanism and straight spout - Ref. 729308

| Spout length | 82mm                                  |
|--------------|---------------------------------------|
| Diameter     | Ø 34mm                                |
| Finish       | Straight spout in chrome-plated brass |