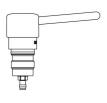

## Cartridge with push-button mechanism and straight spout

Ref. 729308

For time flow soap dispensers

## **DESCRIPTION**

Cartridge with push-button mechanism and straight spout - Ref. 729308

Cartridge for soap dispensers. Push-button and straight spout in chrome-plated brass. Compatible with soap dispensers 729XXX sold before 01/2025

## TECHNICAL CHARACTERISTICS

Cartridge with push-button mechanism and straight spout - Ref. 729308

| Spout length | 82mm                                  |
|--------------|---------------------------------------|
| Diameter     | Ø 34mm                                |
| Finish       | Straight spout in chrome-plated brass |