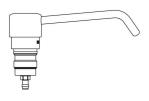

## Cartridge with push-button mechanism and curved spout

Ref. 729312

For 729XXX soap dispensers

## **DESCRIPTION**

Cartridge with push-button mechanism and curved spout - Ref. 729312

Cartridge for soap dispenser. Push-button and curved spout in chrome-plated brass. Compatible with 729XXX soap dispensers.

## TECHNICAL CHARACTERISTICS

Cartridge with push-button mechanism and curved spout - Ref. 729312

| Spout length | 120mm                               |
|--------------|-------------------------------------|
| Diameter     | Ø 34mm                              |
| Finish       | Curved spout in chrome-plated brass |