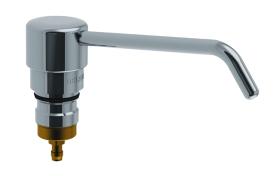

## Cartridge with push-button mechanism and curved spout

Ref. 729312

For 729XXX soap dispensers

## **DESCRIPTION**

Cartridge with push-button mechanism and curved spout - Ref. 729312

Cartridge for soap dispenser. Push-button and curved spout in chrome-plated brass. Compatible with 729XXX soap dispensers.

## TECHNICAL CHARACTERISTICS

Cartridge with push-button mechanism and curved spout - Ref. 729312

| Spout length | 120mm                               |
|--------------|-------------------------------------|
| Diameter     | Ø 34mm                              |
| Finish       | Curved spout in chrome-plated brass |