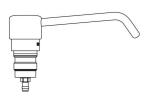

## Cartridge with push-button mechanism and curved spout

Ref. 729312

For 729012 soap dispensers

## **DESCRIPTION**

Cartridge with push-button mechanism and curved spout - Ref. 729312

Cartridge for soap dispenser. Push-button and curved spout in chrome-plated brass. Compatible with 729012 soap dispensers.

## TECHNICAL CHARACTERISTICS

Cartridge with push-button mechanism and curved spout - Ref. 729312

| Spout length | 120mm                               |
|--------------|-------------------------------------|
| Diameter     | Ø 34mm                              |
| Finish       | Curved spout in chrome-plated brass |