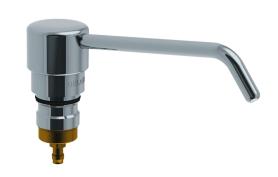

## Cartridge with push-button mechanism and curved spout

Ref. 729312

For 729012 soap dispensers

## **DESCRIPTION**

Cartridge with push-button mechanism and curved spout - Ref. 729312

Cartridge for soap dispenser. Push-button and curved spout in chrome-plated brass. Compatible with 729012 soap dispensers.

## TECHNICAL CHARACTERISTICS

Cartridge with push-button mechanism and curved spout - Ref. 729312

| Spout length | 120mm                               |
|--------------|-------------------------------------|
| Diameter     | Ø 34mm                              |
| Finish       | Curved spout in chrome-plated brass |