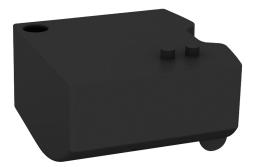

#### Removable drip tray - Ref. 510624RB

Black drip tray. Removable drip tray prevents any water dripping onto the wall or floor. For anthracite SPEEDJET 2 reference 510624B. Dimensions: 108 x 115 x 61mm.