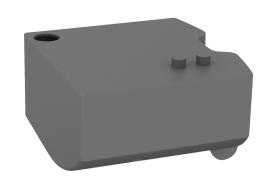

## Removable drip tray

Ref. 510624RC

Drip tray for SPEEDJET 2 anthracite - 510624C

## **DESCRIPTION**

Removable drip tray - Ref. 510624RC

Metallised anthracite drip tray.

Removable drip tray prevents any water dripping onto the wall or floor. For anthracite SPEEDJET 2 reference 510624C.

## **ADVANTAGES**

Prevents water dripping onto the wall or floor

Easy to maintain

Removable: easy to clean and maintain