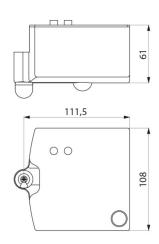

Dimensions: 108 x 115 x 61mm.

## **TECHNICAL CHARACTERISTICS**

Removable drip tray - Ref. 510624RC

| Height | 61mm                  |
|--------|-----------------------|
| Length | 111,5mm               |
| Width  | 108mm                 |
| Finish | Metallised anthracite |