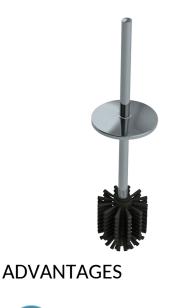

#### Ref. 4051MLP

Toilet brush assembly with lid in polished stainless steel

#### Toilet brush with lid and handle - Ref. 4051MLP

Toilet brush set with handle and lid. Toilet brush automatically centres itself in the holder. Bright polished stainless steel. Compatible with DELABIE toilet brush sets with lid in bright polished stainless steel. Dimensions: 390mm Ø 75mm.

#### Toilet brush with lid and handle - Ref. 4051MLP

| Height   | Lid height: 240mm               |
|----------|---------------------------------|
| Length   | 390mm                           |
| Diameter | Ø 75mm                          |
| Finish   | Bright polished stainless steel |