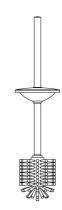

#### Ref. 4051MLP

Toilet brush assembly with lid in polished stainless steel

#### Toilet brush with lid and handle - Ref. 4051MLP

Toilet brush set with handle and lid. Toilet brush automatically centres itself in the holder. Bright polished stainless steel. Compatible with DELABIE toilet brush sets with lid in bright polished stainless steel. Dimensions: 390mm Ø 75mm.

#### Toilet brush with lid and handle - Ref. 4051MLP

| Height   | Lid height: 240mm               |
|----------|---------------------------------|
| Length   | 390mm                           |
| Diameter | Ø 75mm                          |
| Finish   | Bright polished stainless steel |