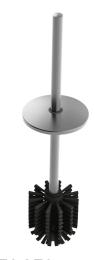

## Toilet brush with lid and handle

Ref. 4051MLS

WC brush assembly with lid in polished satin stainless steel

## **DESCRIPTION**

Toilet brush with lid and handle - Ref. 4051MLS

Toilet brush set with handle and lid.

Toilet brush automatically centres itself in the holder.

Polished satin stainless steel.

Compatible with DELABIE toilet brush sets with lid in polished satin stainless steel.

Dimensions: 390mm Ø 75mm.

## TECHNICAL CHARACTERISTICS

Toilet brush with lid and handle - Ref. 4051MLS

| Height   | Lid height: 240mm |
|----------|-------------------|
| Length   | 390mm             |
| Diameter | Ø 75mm            |