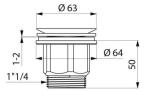

Brass grid with polished chrome-plated Teflon® finish and chrome-plated ABS body

Can be tightened: min. 1mm, max. 2mm. Conforms to EN 274-1.

## **TECHNICAL CHARACTERISTICS**

HYGIÉNA basin waste - Ref. 6110BK

Connector 11/4"

© DELABIE https://www.delabie.com