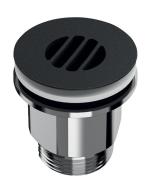

## **HYGIÉNA** basin waste

Ref. 6110BK

Matte black waste with concave grid

## **DESCRIPTION**

HYGIÉNA basin waste - Ref. 6110BK

Hygienic washbasin waste, M1 $\frac{1}{2}$ " with concave grid (no water retention). Free flow, with no central screw (avoids scale deposits and reduces bacterial development).

Brass grid with polished chrome-plated Teflon® finish and chrome-plated ABS body

Can be tightened: min. 1mm, max. 2mm. Conforms to EN 274-1.

## **ADVANTAGES**

No central screw, avoids scale and water retention

Ideal for stainless steel basins