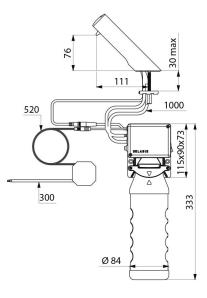

#### DESCRIPTION

TEMPOMATIC 4 deck-mounted electronic soap dispenser - Ref. 512031P

Deck-mounted electronic soap dispenser. Liquid soap, mousse or hydroalcoholic gel dispenser. No manual contact: hands are automatically detected by infrared cell. Chrome-plated 304 stainless steel spout. No-waste pump dispenser. Removable, separate electronic unit and tank for installation beneath the work surface. Automatic soap dispenser: mains supply with 230/6V transformer. For vegetable-based liquid soap with a maximum viscosity of 3,000 mPa.s. or special foam soap. Compatible with hydroalcoholic gel. Spout length: 111mm. Supplied with a 1-litre tank. 30-year warranty. CE marked.

### **TECHNICAL CHARACTERISTICS**

TEMPOMATIC 4 deck-mounted electronic soap dispenser - Ref. 512031P

| Supply        | Mains supply 230/6V |
|---------------|---------------------|
| Technology    | Infrared sensor     |
| Drop height   | 76mm                |
| Spout length  | 111mm               |
| Volume        | 1-litre tank        |
| Norms         | CE ©                |
| Warranty      | 30 M                |
| Repairability |                     |