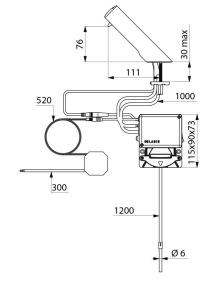

Spout length: 111mm.

Supplied with a flexible tube 1.20m long for remote tanks (tank not supplied).

30-year warranty.

CE marked.

## TECHNICAL CHARACTERISTICS

TEMPOMATIC 4 deck-mounted electronic soap dispenser - Ref. 512131P

| Supply       | 230/6V mains supply               |
|--------------|-----------------------------------|
| Technology   | Infrared sensor                   |
| Length       | Tube: 1.2m                        |
| Drop height  | 76mm                              |
| Spout length | 111mm                             |
| Finish       | Chrome-plated 304 stainless steel |
|              | (m. 1900)                         |
| Norms        | <b>C</b> € (*)                    |
| Norms<br>    | 30 E WARRANTY                     |