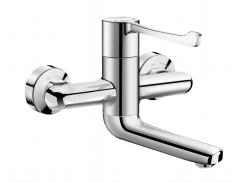

## Wall-mounted sequential mechanical basin mixer

Ref. 2640P

Sequential mechanical mixer with swivelling/fixed spout L. 120mm

## **DESCRIPTION**

Wall-mounted sequential mechanical basin mixer - Ref. 2640P

Wall-mounted sequential mechanical basin mixer.

Sequential mechanical mixer: opens and closes with cold water, with 70° lever turning range.

Wall-mounted mixer with swivelling under spout L. 120mm with hygienic BIOSAFE outlet.

Spout can be easily fixed in place.

Securitouch thermal insulation prevents burns.

 $\emptyset$  35mm classic ceramic cartridge with pre-set maximum temperature limiter. Body and spout with narrow tubes with smooth interiors and very low water volume.