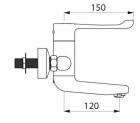

Chrome-plated brass body.

Hygiene Lever L. 150mm requires no manual contact.

Mixer with 150mm centres supplied with in-line STOP/CHECK wall connectors M1/2" M3/4" for hospitals.

Recommended installation height: 110 - 200mm above the basin surface.

## TECHNICAL CHARACTERISTICS

Wall-mounted sequential mechanical basin mixer - Ref. 2640P

| M1/2"                               |
|-------------------------------------|
| BIOSAFE sequential mechanical mixer |
| 120mm                               |
| 5 lpm                               |
| Yes                                 |
| Chrome-plated brass                 |
| WRAS                                |
| 30 g                                |
|                                     |