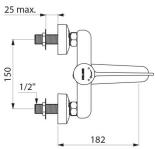

Chrome-plated brass body.

Hygiene Lever L. 150mm requires no manual contact.

Mixer with 150mm centres supplied with in-line STOP/CHECK wall connectors M1/2" M3/4" for hospitals.

Recommended installation height: 110 - 200mm above the basin surface.

## TECHNICAL CHARACTERISTICS

Wall-mounted sequential mechanical basin mixer - Ref. 2640P

| M1/2"                               |
|-------------------------------------|
| BIOSAFE sequential mechanical mixer |
| 120mm                               |
| 5 lpm                               |
| Yes                                 |
| Chrome-plated brass                 |
| WRAS                                |
| 30 g                                |
|                                     |