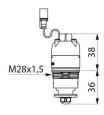

## **ADVANTAGES**

Piston operated solenoid valve with flow rate adjustor. For TEMPOMATIC 3 basin controls (from May 2023). For TEMPOMATIC 4 basin controls (with flow rate regulator). Works with a 6V power supply. Dimensions: 36 x 38mm, M28 x 1.5.

## **TECHNICAL CHARACTERISTICS**

Solenoid valve - Ref. 479650

| Supply    | 6V        |
|-----------|-----------|
| Connector | M28 x 1.5 |
| Height    | 74mm      |
| Diameter  | Ø 28mm    |
|           |           |