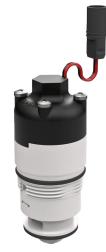

## Solenoid valve

Ref. 479650

For TEMPOMATIC 3 and TEMPOMATIC 4 basin controls

## **ADVANTAGES**

Piston operated solenoid valve with flow rate adjustor. For TEMPOMATIC 3 basin controls (from May 2023). For TEMPOMATIC 4 basin controls (with flow rate regulator). Works with a 6V power supply. Dimensions: 36 x 38mm, M28 x 1.5.

Anti-stagnation solenoid valve

Easy to maintain

TEMPOMATIC 3 and TEMPOMATIC 4 product ranges

## **TECHNICAL CHARACTERISTICS**

Solenoid valve - Ref. 479650

| Supply    | 6V        |
|-----------|-----------|
| Connector | M28 x 1.5 |
| Height    | 74mm      |
| Diameter  | Ø 28mm    |
|           |           |