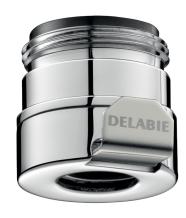

## **DESCRIPTION**

Push-fit BIOFIL connector M24/100 - Ref. 820124N

Push-fit connector M24/100 for tap filters. For quick and easy installation of filtration devices. 30-year warranty.