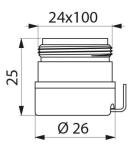

## **TECHNICAL CHARACTERISTICS**

Push-fit BIOFIL connector M24/100 - Ref. 820124N

| Connector | M24/100             |
|-----------|---------------------|
| Height    | 25mm                |
| Finish    | Chrome-plated brass |
| Norms     | ACS [JWRAS]         |
| Warranty  | 30 WARRANTY         |