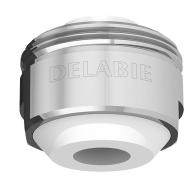

## BIOSAFE hygienic outlet M24/100

Ref. 922640

1 peice

## **DESCRIPTION**

BIOSAFE hygienic outlet M24/100 - Ref. 922640

BIOSAFE hygienic free flow outlet M24/100 for product ranges 2564, 2565 and 2640.

No grid or partitions in contact with water.

Flow rate 5 lpm.

Water cannot stagnate in internal parts, reducing bacterial development.

Made from Hostaform®; reduces scale build-up.

Chrome-plated brass ring.

Supplied individually.

For installation only on a mixer or tap with a restricted flow rate to ensure a laminar flow with no splashing.

## **ADVANTAGES**

Smooth surface reduces bacterial development

Suitable for any tap with a restricted flow rate