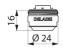

## TECHNICAL CHARACTERISTICS

BIOSAFE hygienic outlet M24/100 - Ref. 922640

| M24/100                          |
|----------------------------------|
| 5 l/min                          |
| Hostaform® - chrome-plated brass |
| ACS                              |
|                                  |