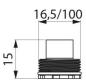

### **TECHNICAL CHARACTERISTICS**

BIOSAFE hygienic outlet M16.5/100 - Ref. 922660

Connector

M16.5/100

Flow rate

Finish

Hostaform<sup>®</sup>

5 lpm