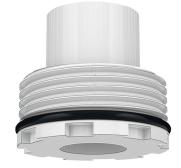

#### DESCRIPTION

BIOSAFE hygienic outlet M16.5/100 - Ref. 922660

BIOSAFE hygienic free flow outlet M16.5/100 for product ranges 2920 and 2664/2665. No grid or partitions in contact with water. Flow rate 5 lpm. Water cannot stagnate in internal parts, reducing bacterial development. Made from Hostaform<sup>®</sup>; reduces scale build-up. Supplied individually. For installation only on a mixer or tap with a restricted flow rate to ensure a laminar flow with no splashing.

### **TECHNICAL CHARACTERISTICS**

BIOSAFE hygienic outlet M16.5/100 - Ref. 922660

Connector

M16.5/100

Flow rate

Finish

Hostaform<sup>®</sup>

5 lpm