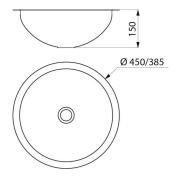

## TECHNICAL CHARACTERISTICS

HEMI inset washbasin Ø 385mm - Ref. 120490BK

| Height    | 150mm                           |
|-----------|---------------------------------|
| Thickness | 0.8mm                           |
| Finish    | Matte black 304 stainless steel |
| Norms     | CE ©                            |
| Warranty  | 30 g                            |
|           |                                 |