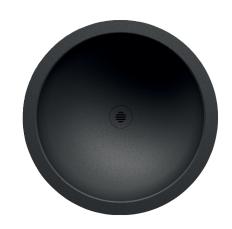

## HEMI inset washbasin Ø 385mm

Ref. 120490BK

Matte black 304 stainless steel - Inset from above or below

## **DESCRIPTION**

HEMI inset washbasin Ø 385mm - Ref. 120490BK

Round washbasin for recessed installation from above or below.

Basin internal diameter: 385mm.

Cut-out diameter: 400mm for installation from above, 380mm for installation

from below.

Bacteriostatic 304 stainless steel. Stainless steel thickness: 0.8mm. Matte black Teflon® finish.

One-piece, seam-free pressed bowl.

Rounded edges prevent injury.

Supplied without waste. Waste with black finish can be added (6110BK) or

chrome finish (6110). Without overflow.

CE marked. Complies with European standard EN 14688.

Weight: 1.6kg. 30-year warranty.