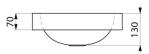

## **TECHNICAL CHARACTERISTICS**

Countertop QUADRA washbasin - Ref. 120650BK

| Height    | 130mm                           |
|-----------|---------------------------------|
| Length    | 380mm                           |
| Width     | 380mm                           |
| Thickness | 1.2mm                           |
| Finish    | Matte black 304 stainless steel |
| Norms     | CE ©                            |
| Warranty  | 30 B<br>WARFANTY                |