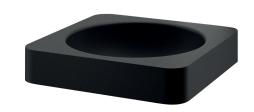

## Countertop QUADRA washbasin

Ref. 120650BK

Matte black 304 stainless steel - Countertop

## **DESCRIPTION**

Countertop QUADRA washbasin - Ref. 120650BK

Countertop, semi-recessed washbasin, 380x380mm. Suitable for use with wall-mounted or extended mixer/tap.

Basin internal diameter: 310mm. Cutout diameter: 310mm. Bacteriostatic 304 stainless steel. Stainless steel thickness: 1.2mm. Matte black Teflon® finish.

One-piece, seam-free pressed bowl. Rounded edges prevent injury.

Supplied without waste. Waste with black finish can be added (6110BK) or

chrome finish (6110). Without overflow.

CE marked. Complies with European standard EN 14688.