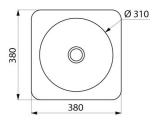

## **DESCRIPTION**

Countertop QUADRA washbasin - Ref. 120650BK

Countertop, semi-recessed washbasin, 380x380mm. Suitable for use with wall-mounted or extended mixer/tap.

Basin internal diameter: 310mm. Cutout diameter: 310mm. Bacteriostatic 304 stainless steel. Stainless steel thickness: 1.2mm. Matte black Teflon® finish.

## **TECHNICAL CHARACTERISTICS**

Countertop QUADRA washbasin - Ref. 120650BK

| Height    | 130mm                           |
|-----------|---------------------------------|
| Length    | 380mm                           |
| Width     | 380mm                           |
| Thickness | 1.2mm                           |
| Finish    | Matte black 304 stainless steel |
| Norms     | CE ©                            |
| Warranty  | 30 B<br>WARFANTY                |