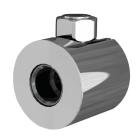

## Reinforced exposed union

Ref. 841215

For TEMPOMATIC 3 & 4

## **DESCRIPTION**

Reinforced exposed union - Ref. 841215

Reinforced exposed union.
Supplied with sleek concealment plate.
Recommended for the installation of TEMPOMATIC 3 (443006) or TEMPOMATIC 4 (443436, 443536) wall-mounted basin taps with exposed supply.
30-year warranty.

## **ADVANTAGES**

Reinforced union

Sleek concealment

Compatibility: TEMPOMATIC 3 and TEMPOMATIC 4