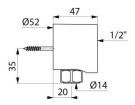

## TECHNICAL CHARACTERISTICS

Reinforced exposed union - Ref. 841215

| Connector | 1/2"   |
|-----------|--------|
| Length    | 47mm   |
| Diameter  | Ø 52mm |
| Warranty  | 30 g   |

© DELABIE